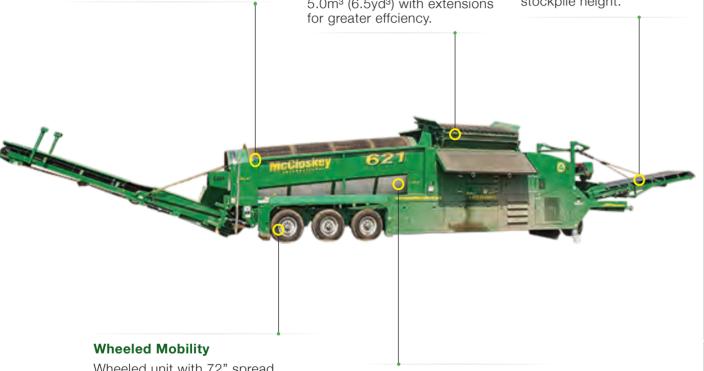

#### **Brushes**

Ground level adjustable brushes keep the screen clean and rotate away from drum for ease of drum change.

### **Hopper Capacity** Hopper capacity of

5.0m<sup>3</sup> (6.5yd<sup>3</sup>) with extensions for greater effciency.

#### **Radial Conveyor**

Radial conveyor offers the trommel a 4.98m (16' 4") stockpile height.

Wheeled unit with 72" spread tandem axle or tri-axle (REG).

#### **Trommel Drum**

Features a 6' x 21' steel drum, with numerous drum and screen options available.