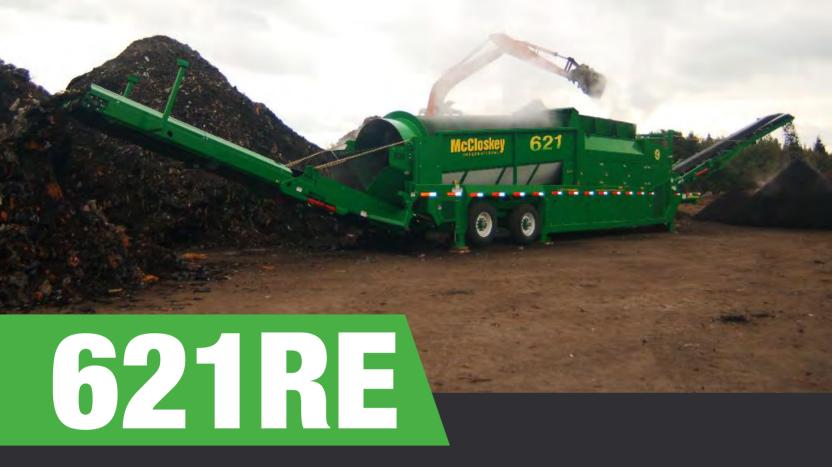

# **Wheeled Trommel**

With over thirty years of experience, McCloskey International is the world's leading trommel manufacturer and has pioneered trommel design and innovation.

Over this time, the 621 Trommel has established a proven reliability in construction and demolition, topsoil, compost, waste recycling, and many other large screening applications.

With a 174 HP engine, accessible engine bay, and high efficiency diesel hydraulic system the 621 is sure to deliver the maximum operating time.

Available as a wheeled mobile unit or hydraulic raise/lower track bogie system and with numerous custom options offered to meet each customer's unique requirements.

# **Features**

- 6'x21' heavy duty trommel drum
- 130kW (174Hp) engine
- Integrated hydraulic folding stockpiling conveyors
- Remote control radial conveyor
- Fast on-site setup time (10 minutes)